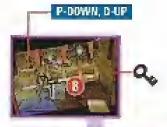

#### **8** UNDER AND OVER

So back through the warp pipe and proceed through the forest until you come to a black hill. Welk into the near side of the hill, then push Up on the Control Stick and exit onto the row of tree stumps in the background, Follow them left (jump while you're standing on the seventh stump from the right to reveal the P-Down, 0-Up P badge) and bash the blue switch at the end to raise the paper-air-plane penel. You can get to the panel via the nearby warp pipe. Use Koops's Shell Toss to seb the Stine Sprite up there, then turn around and ifly to the top of the aforementioned black hill.